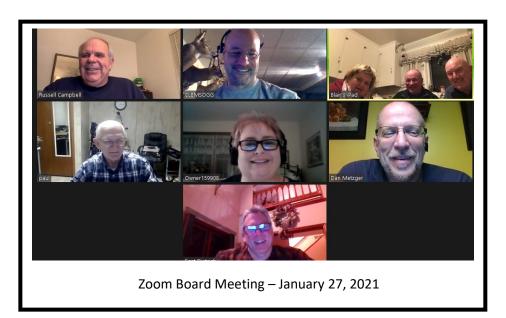

### **ZSC Board Meeting Minutes:** Wednesday, December 16, 2020

#### **Board Members:**

- X Pastor Russel Campbell X Nancy Meiser X Charlotte Fritz
  - X Blair Miller
    - X Gene Raymond
- X Paul Miller X Amanda Sassaman Gary Clemson X Jeremy Brothers X Dan Metzger

Scot Dietrich (X) = Board Members present

Member of the congregation - None **Congregation Comments – None** 

Pastor Russ gave his report to the Board and advised us that he would be contacting Sarah Martinez about updating the Facebook page for Christmas Eve.